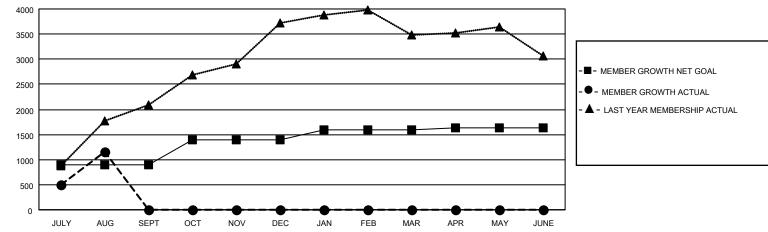

## GOALS AND ACTUAL MEMBERS CUMULATIVE

| DROPPED CLUBS: 12 |     | 161 CLUBS OF 639 ADDED 1 OR<br>MORE NEW MEMBERS | GENDER DISTRIBUTION                   |                 |  |
|-------------------|-----|-------------------------------------------------|---------------------------------------|-----------------|--|
|                   |     |                                                 |                                       | 11,327 (70.23%) |  |
|                   |     |                                                 | FEMALE                                | 4,802 (29.77%)  |  |
| DROPPED MEMBERS   |     |                                                 | NON BINARY                            | 0 (0.00%)       |  |
| DE05405D          | 0   |                                                 | PREFER NOT TO ANSWER                  | 0 (0.00%)       |  |
| DECEASED          | 2   |                                                 |                                       |                 |  |
| CLUB CANCELLED    | 234 | CLICK HERE FOR CUMULATIVE                       | TOTAL FAMILY UNIT MEMBERS 13,255      |                 |  |
| OTHER             | 333 | MEMBERSHIP DATA                                 |                                       |                 |  |
| TOTAL             | 569 |                                                 | FAMILY MEMBERS PAYING HALF DUES 8,742 |                 |  |
|                   |     |                                                 |                                       |                 |  |

## MONTHLY MEMBERSHIP PROGRESS REPORT

LOCATION NEPAL District 325B1 Results as of: 8/31/2021

| Clubs RESULTS FOR 2021-2022 |    |    |    | Members  RESULTS FOR 2021-2022 |     |      |     |
|-----------------------------|----|----|----|--------------------------------|-----|------|-----|
|                             |    |    |    |                                |     |      |     |
| JULY/AUG/SEPT               | 50 | 66 | 12 | JULY/AUG/SEPT                  | 900 | 1725 | 569 |
| OCT/NOV/DEC                 | 30 | 0  | 0  | OCT/NOV/DEC                    | 500 | 0    | 0   |
| JAN/FEB/MAR                 | 30 | 0  | 0  | JAN/FEB/MAR                    | 200 | 0    | 0   |
| APR/MAY/JUNE                | 19 | 0  | 0  | APR/MAY/JUNE                   | 25  | 0    | 0   |