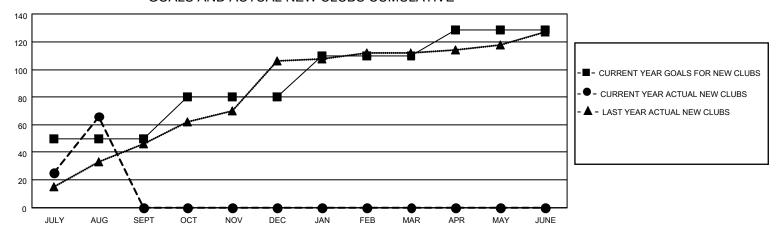

## GOALS AND ACTUAL NEW CLUBS CUMULATIVE

## MONTHLY MEMBERSHIP PROGRESS REPORT

LOCATION NEPAL District 325B1 Results as of: 8/31/2021

| Clubs RESULTS FOR 2021-2022 |    |    |    | Members  RESULTS FOR 2021-2022 |     |      |     |
|-----------------------------|----|----|----|--------------------------------|-----|------|-----|
|                             |    |    |    |                                |     |      |     |
| JULY/AUG/SEPT               | 50 | 66 | 12 | JULY/AUG/SEPT                  | 900 | 1725 | 569 |
| OCT/NOV/DEC                 | 30 | 0  | 0  | OCT/NOV/DEC                    | 500 | 0    | 0   |
| JAN/FEB/MAR                 | 30 | 0  | 0  | JAN/FEB/MAR                    | 200 | 0    | 0   |
| APR/MAY/JUNE                | 19 | 0  | 0  | APR/MAY/JUNE                   | 25  | 0    | 0   |